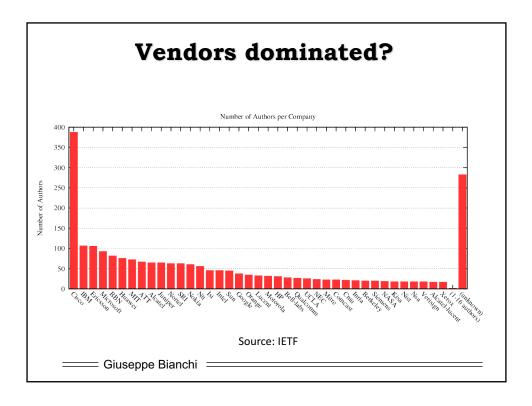

| Description            | Port | MAC src | MAC<br>dst | Eth<br>type | VLAN<br>ID | IP Src                                 | IP Dest | TCP<br>sport | TCP<br>dport | Action                    |
|------------------------|------|---------|------------|-------------|------------|----------------------------------------|---------|--------------|--------------|---------------------------|
| L2 switching           | *    | *       | 00:1f:     | *           | *          | *                                      | *       | *            | *            | Port6                     |
| L3 routing             | *    | *       | *          | *           | *          | *                                      | 5.6.*.* | *            | *            |