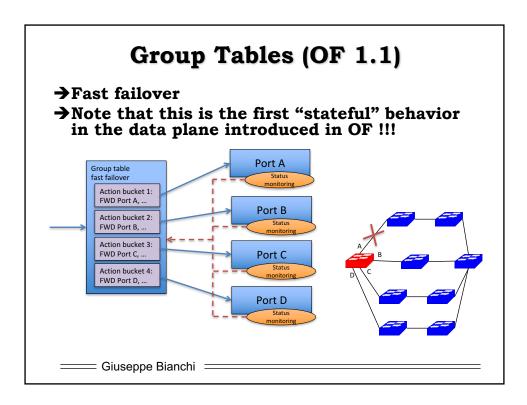

-flow<br>handling | 3    | 00:20   | 00:1f      | 0x800       | Vlan1      | 1.2.3.4                                | 5.6.7.8 | 4            | 17264        | Port4                     |
| Firewall               | *    | *       | *          | *           | *          | *                                      | *       | *            | 22           | Drop                      |
| VLAN<br>switching      | *    | *       | 00:1f      | *           | Vlan1      | *                                      | *       | *            | *            | Port6,<br>port7,<br>port8 |
| eadily ir<br>ernary Co | •    |         |            | • •         |            | mismatch<br>match<br>match<br>mismatch |         | search lines |              | hlines                    |