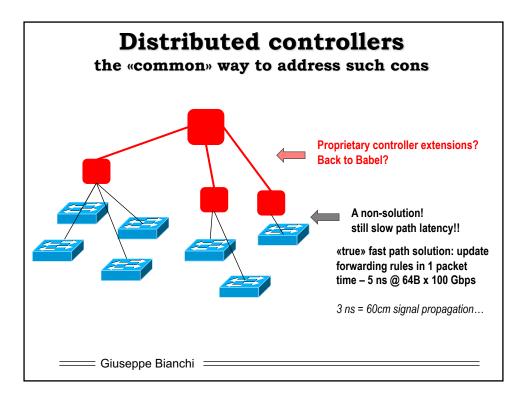

|
| Micro-flow<br>handling | 3    | 00:20   | 00:1f      | 0x800       | Vlan1      | 1.2.3.4                                | 5.6.7.8 | 4            | 17264        | Port4                     |
| Firewall               | *    | *       | *          | *           | *          | *                                      | *       | *            | 22           | Drop                      |
| VLAN<br>switching      | *    | *       | 00:1f      | *           | Vlan1      | *                                      | *       | *            | *            | Port6,<br>port7,<br>port8 |
| eadily ir<br>ernary Co | •    |         |            | • •         |            | mismatch<br>match<br>match<br>mismatch |         | search lines |              | hlines                    |