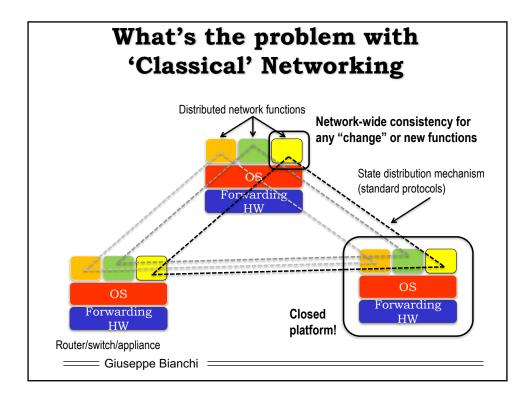

| Description            | Port | MAC src | MAC<br>dst | Eth<br>type | VLAN<br>ID | IP Src                                 | IP Dest | TCP<br>sport | TCP<br>dport | Action                    |
|------------------------|------|---------|------------|-------------|------------|----------------------------------------|---------|--------------|--------------|---------------------------|
| L2 switching           | *    | *       | 00:1f:     | *           | *          | *                                      | *       | *            | *            | Port6                     |
| L3 routing             | *    | *       | *          | *           | *          | *                                      | 5.6.*.* | *            | *