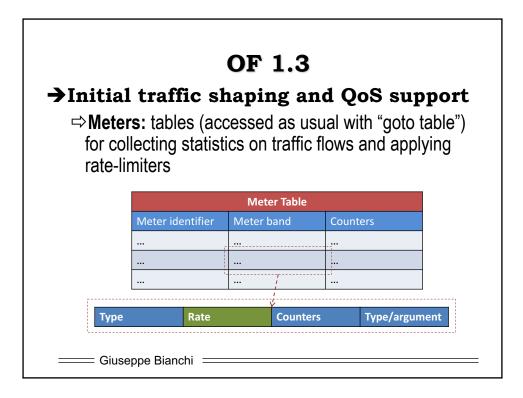

w<br>handling | 3    | 00:20   | 00:1f      | 0x800       | Vlan1      | 1.2.3.4                                | 5.6.7.8 | 4            | 17264        | Port4                     |
| Firewall               | *    | *       | *          | *           | *          | *                                      | *       | *            | 22           | Drop                      |
| VLAN<br>switching      | *    | *       | 00:1f      | *           | Vlan1      | *                                      | *       | *            | *            | Port6,<br>port7,<br>port8 |
| eadily ir<br>ernary Co | •    |         |            | • •         |            | mismatch<br>match<br>match<br>mismatch |         | search lines |              | hlines                    |