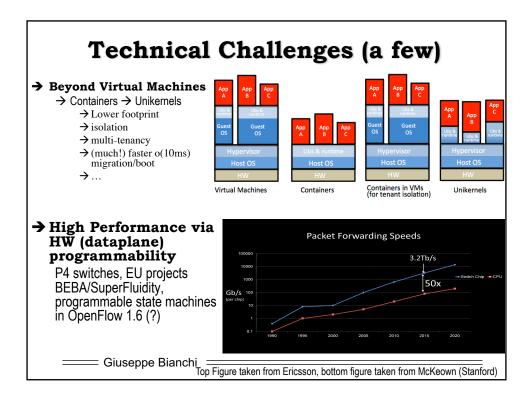

| Description            | Port | MAC src | MAC<br>dst | Eth<br>type | VLAN<br>ID | IP Src                                 | IP Dest | TCP<br>sport | TCP<br>dport | Action                    |
|------------------------|------|---------|------------|-------------|------------|----------------------------------------|---------|--------------|--------------|---------------------------|
| L2 switching           | *    | *       | 00:1f:     | *           | *          | *                                      | *       | *            | *            | Port6                     |
| L3 routing             | *    | *       | *          | *           | *          | *                                      | 5.6.*.* | *            | *            | Port6                     |