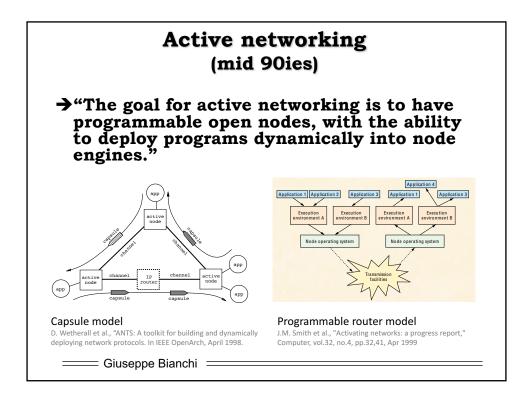

| Description            | Port | MAC src | MAC<br>dst | Eth<br>type | VLAN<br>ID | IP Src                                 | IP Dest | TCP<br>sport | TCP<br>dport | Action                    |
|------------------------|------|---------|------------|-------------|------------|----------------------------------------|---------|--------------|--------------|---------------------------|
| L2 switching           | *    | *       | 00:1f:     | *           | *          | *                                      | *       | *            | *            | Port6                     |
| L3 routing             | *    | *       | *          | *           | *          | *                                      | 5.6.*.* | *            | *            | Port6                     |
| Micro-