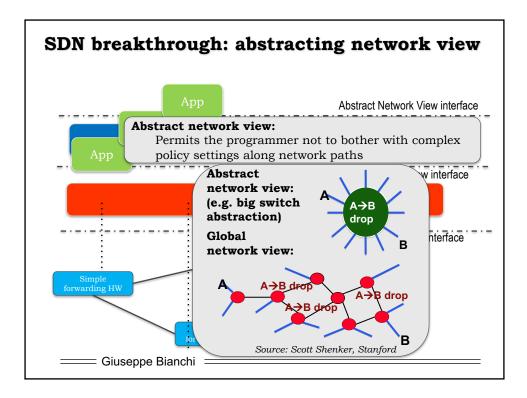

| Description            | Port | MAC src | MAC<br>dst | Eth<br>type | VLAN<br>ID | IP Src                                 | IP Dest | TCP<br>sport | TCP<br>dport | Action                    |
|------------------------|------|---------|------------|-------------|------------|----------------------------------------|---------|--------------|--------------|---------------------------|
| L2 switching           | *    | *       | 00:1f:     | *           | *          | *                                      | *       | *            | *            | Port6                     |
| L3 routing             | *    | *       | *          | *           | *          | *                                      | 5.6.*.* | *            | *            | Port6