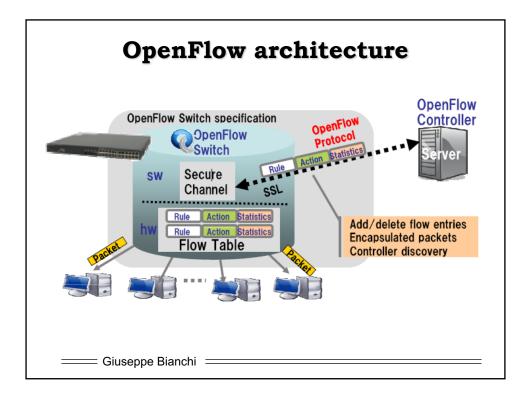

t6                     |
| Micro-flow<br>handling | 3    | 00:20   | 00:1f      | 0x800       | Vlan1      | 1.2.3.4                                | 5.6.7.8 | 4            | 17264        | Port4                     |
| Firewall               | *    | *       | *          | *           | *          | *                                      | *       | *            | 22           | Drop                      |
| VLAN<br>switching      | *    | *       | 00:1f      | *           | Vlan1      | *                                      | *       | *            | *            | Port6,<br>port7,<br>port8 |
| eadily ir<br>ernary Co | •    |         |            | • •         |            | mismatch<br>match<br>match<br>mismatch |         | search lines |              | hlines                    |