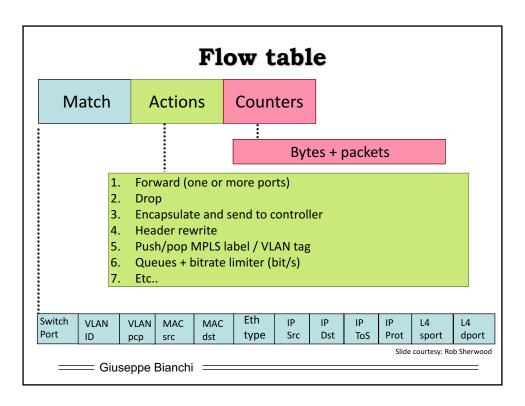

| Description            | Port | MAC src | MAC<br>dst | Eth<br>type | VLAN<br>ID | IP Src                                 | IP Dest | TCP<br>sport | TCP<br>dport | Action                    |
|------------------------|------|---------|------------|-------------|------------|----------------------------------------|---------|--------------|--------------|---------------------------|
| L2 switching           | *    | *       | 00:1f:     | *           | *          | *                                      | *       | *            | *            | Port6                     |
| L3 routing             | *    | *       | *          | *           | *          | *                                      | 5.6.*.* | *            | *            | Port6                     |
| Micro-flow<br>handling | 3    | 00:20   | 00:1f      | 0x800       | Vlan1      | 1.2.3.4                                | 5.6.7.8 | 4            | 17264        | Port4                     |
| Firewall               | *    | *       | *          | *           | *          | *                                      | *       | *            | 22           | Drop                      |
| VLAN<br>switching      | *    | *       | 00:1f      | *           | Vlan1      | *                                      | *       | *            | *            | Port6,<br>port7,<br>port8 |
| eadily ir<br>ernary Co | •    |         |            | • •         |            | mismatch<br>match<br>match<br>mismatch |         | search lines |              | hlines                    |