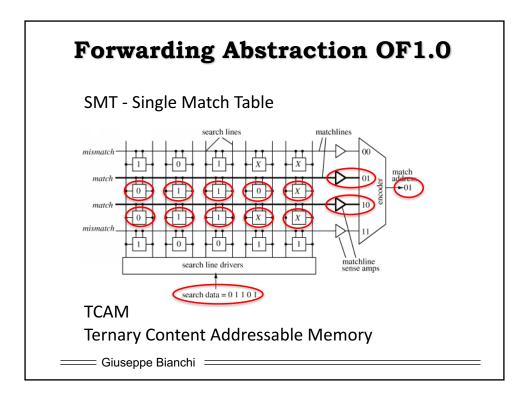

| Description            | Port | MAC src | MAC<br>dst | Eth<br>type | VLAN<br>ID | IP Src                                 | IP Dest | TCP<br>sport | TCP<br>dport | Action                    |
|------------------------|------|---------|------------|-------------|------------|----------------------------------------|---------|--------------|--------------|---------------------------|
| L2 switching           | *    | *       | 00:1f:     | *           | *          | *                                      | *       | *            | *            | Port6                     |
| L3 routing             | *    | *       | *          | *           | *          | *                                      | 5.6.*.* | *            | *            | Port6                     |
| Micro-flow<br>handling | 3    | 00:20   | 00:1f      | 0x800       | Vlan1      | 1.2.3.4                                | 5.6.7.8 | 4            | 17264        | Port4                     |
| Firewall               | *    | *       | *          | *           | *          | *                                      | *       | *            | 22           | Drop                      |
| VLAN<br>switching      | *    | *       | 00:1f      | *           | Vlan1      | *                                      | *       | *            | *            | Port6,<br>port7,<br>port8 |
| eadily ir<br>ernary Co | •    |         |            | • •         |            | mismatch<br>match<br>match<br>mismatch |         | search lines |              | hlines                    |