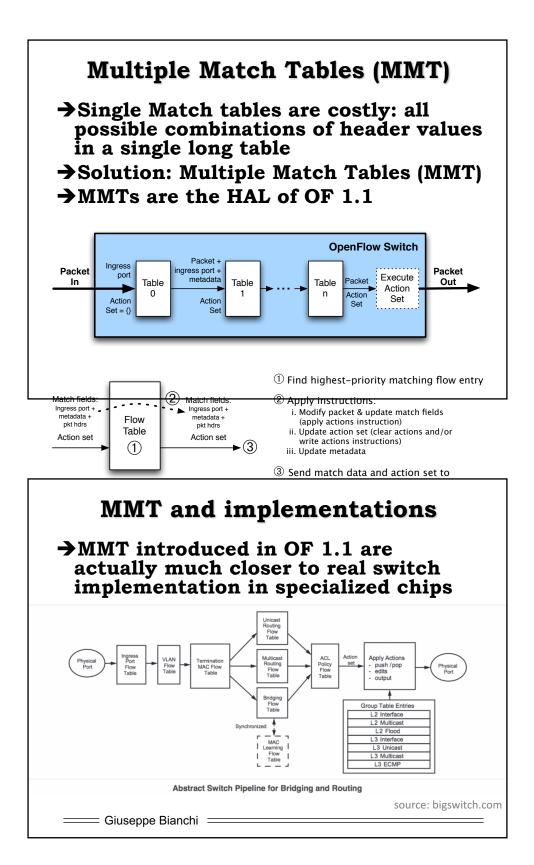

Micro-flow<br>handling | 3    | 00:20   | 00:1f      | 0x800       | Vlan1      | 1.2.3.4                                | 5.6.7.8 | 4            | 17264        | Port4                     |
| Firewall               | *    | *       | *          | *           | *          | *                                      | *       | *            | 22           | Drop                      |
| VLAN<br>switching      | *    | *       | 00:1f      | *           | Vlan1      | *                                      | *       | *            | *            | Port6,<br>port7,<br>port8 |
| eadily ir<br>ernary Co | •    |         |            | • •         |            | mismatch<br>match<br>match<br>mismatch |         | search lines |              | hlines                    |