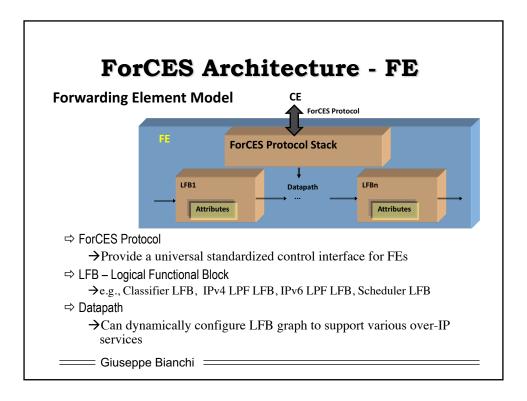

| Description            | Port | MAC src | MAC<br>dst | Eth<br>type | VLAN<br>ID | IP Src                                 | IP Dest | TCP<br>sport | TCP<br>dport | Action                    |
|------------------------|------|---------|------------|-------------|------------|----------------------------------------|---------|--------------|--------------|---------------------------|
| L2 switching           | *    | *       | 00:1f:     | *           | *          | *                                      | *       | *            | *            | Port6                     |
| L3 routing             | *    | *       | *          | *           | *          | *                                      | 5.6.*.* | *            | *            | Port6                     |
| Micro-flow