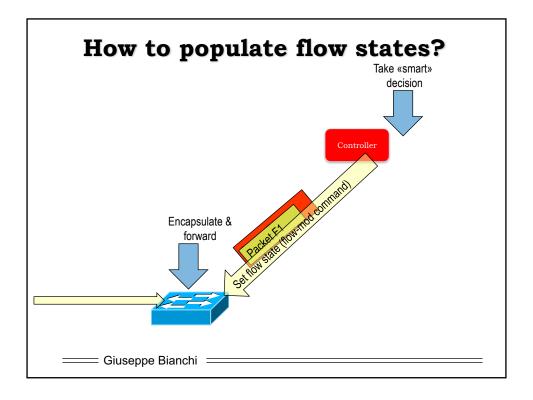

|
| Micro-flow<br>handling | 3    | 00:20   | 00:1f      | 0x800       | Vlan1      | 1.2.3.4                                | 5.6.7.8 | 4            | 17264        | Port4                     |
| Firewall               | *    | *       | *          | *           | *          | *                                      | *       | *            | 22           | Drop                      |
| VLAN<br>switching      | *    | *       | 00:1f      | *           | Vlan1      | *                                      | *       | *            | *            | Port6,<br>port7,<br>port8 |
| eadily ir<br>ernary Co | •    |         |            | • •         |            | mismatch<br>match<br>match<br>mismatch |         | search lines |              | hlines                    |