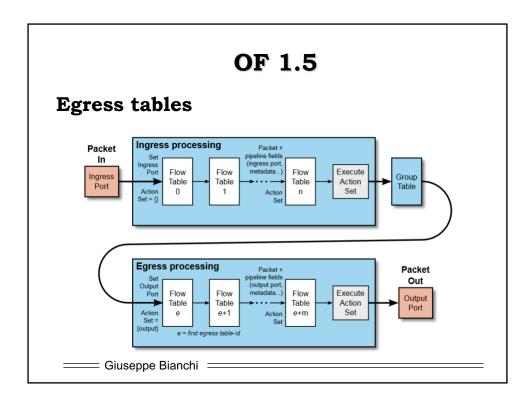

>handling | 3    | 00:20   | 00:1f      | 0x800       | Vlan1      | 1.2.3.4                                | 5.6.7.8 | 4            | 17264        | Port4                     |
| Firewall               | *    | *       | *          | *           | *          | *                                      | *       | *            | 22           | Drop                      |
| VLAN<br>switching      | *    | *       | 00:1f      | *           | Vlan1      | *                                      | *       | *            | *            | Port6,<br>port7,<br>port8 |
| eadily ir<br>ernary Co | •    |         |            | • •         |            | mismatch<br>match<br>match<br>mismatch |         | search lines |              | hlines                    |