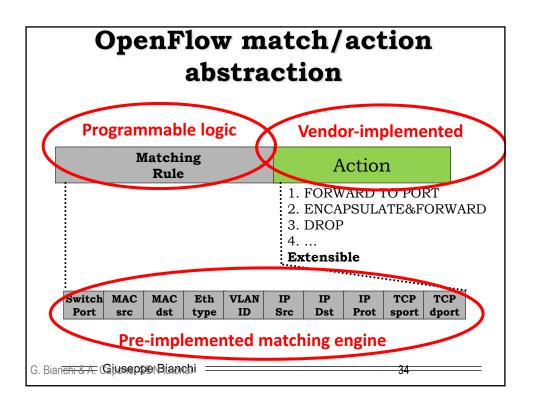

| Description            | Port | MAC src | MAC<br>dst | Eth<br>type | VLAN<br>ID | IP Src                                 | IP Dest | TCP<br>sport | TCP<br>dport | Action                    |
|------------------------|------|---------|------------|-------------|------------|----------------------------------------|---------|--------------|--------------|---------------------------|
| L2 switching           | *    | *       | 00:1f:     | *           | *          | *                                      | *       | *            | *            | Port6                     |
| L3 routing             | *    | *       | *          | *           | *          | *                                      | 5.6.*.* | *            | *            | Port6                     |
| Micro-flow<br>handling | 3    | 00:20   | 00:1f      | 0x800       | Vlan1      | 1.2.3.4                                | 5.6.7.8 | 4            | 17264        | Port4                     |
| Firewall               | *    | *       | *          | *           | *          | *                                      | *       | *            | 22           | Drop                      |
| VLAN<br>switching      | *    | *       | 00:1f      | *           | Vlan1      | *                                      | *       | *            | *            | Port6,<br>port7,<br>port8 |
| eadily ir<br>ernary Co | •    |         |            | • •         |            | mismatch<br>match<br>match<br>mismatch |         | search lines |              | hlines                    |