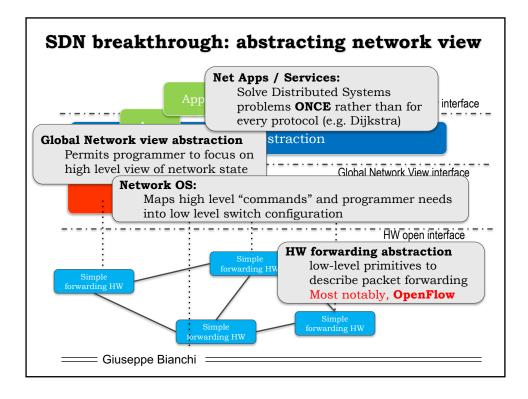

| Description            | Port | MAC src | MAC<br>dst | Eth<br>type | VLAN<br>ID | IP Src                                 | IP Dest | TCP<br>sport | TCP<br>dport | Action                    |
|------------------------|------|---------|------------|-------------|------------|----------------------------------------|---------|--------------|--------------|---------------------------|
| L2 switching           | *    | *       | 00:1f:     | *           | *          | *                                      | *       | *            | *            | Port6                     |
| L3 routing             | *    | *       | *          | *           | *          | *                                      | 5.6.*.* | *            | *            | Port6