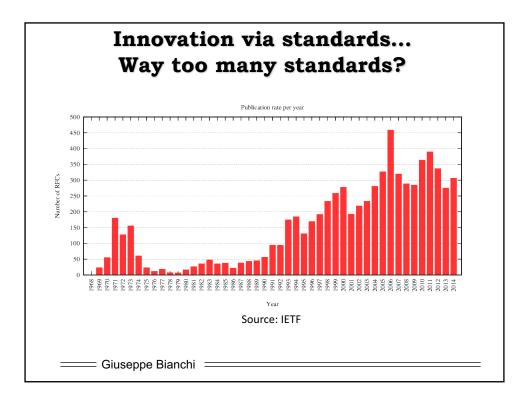

| Description            | Port | MAC src | MAC<br>dst | Eth<br>type | VLAN<br>ID | IP Src                                 | IP Dest | TCP<br>sport | TCP<br>dport | Action                    |
|------------------------|------|---------|------------|-------------|------------|----------------------------------------|---------|--------------|--------------|---------------------------|
| L2 switching           | *    | *       | 00:1f:     | *           | *          | *                                      | *       | *            | *            | Port6                     |
| L3 routing             | *    | *       | *          | *           | *          | *                                      | 5.6.*.* | *            | *