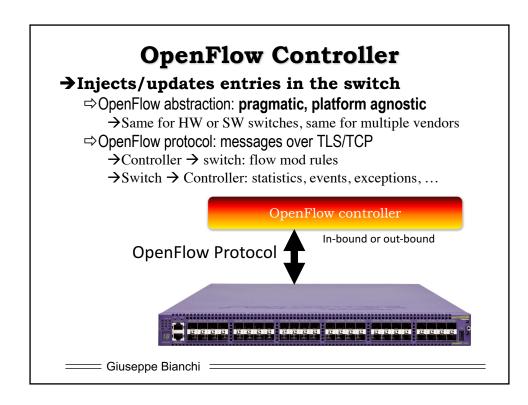

| Description            | Port | MAC src | MAC<br>dst | Eth<br>type | VLAN<br>ID | IP Src                                 | IP Dest | TCP<br>sport | TCP<br>dport | Action                    |
|------------------------|------|---------|------------|-------------|------------|----------------------------------------|---------|--------------|--------------|---------------------------|
| L2 switching           | *    | *       | 00:1f:     | *           | *          | *                                      | *       | *            | *            | Port6                     |
| L3 routing             | *    | *       | *          | *           | *          | *                                      | 5.6.*.* | *            | *            | Port6                     |
| Micro-flow<br>handling |