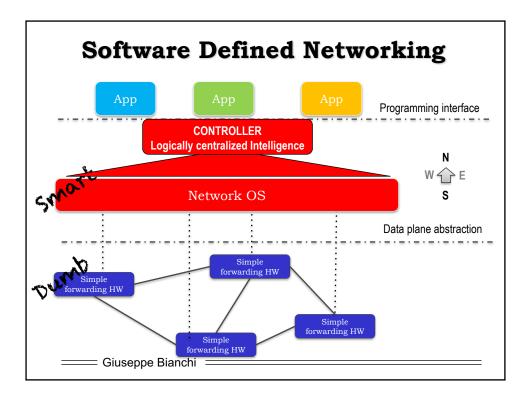

| Description            | Port | MAC src | MAC<br>dst | Eth<br>type | VLAN<br>ID | IP Src                                 | IP Dest | TCP<br>sport | TCP<br>dport | Action                    |
|------------------------|------|---------|------------|-------------|------------|----------------------------------------|---------|--------------|--------------|---------------------------|
| L2 switching           | *    | *       | 00:1f:     | *           | *          | *                                      | *       | *            | *            | Port6                     |
| L3 routing             | *    | *       | *          | *           | *          | *                                      | 5.6.*.* | *            | *            | Port6