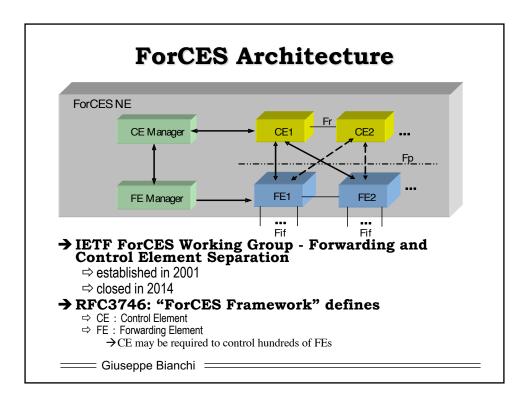

| Description            | Port | MAC src | MAC<br>dst | Eth<br>type | VLAN<br>ID | IP Src                                 | IP Dest | TCP<br>sport | TCP<br>dport | Action                    |
|------------------------|------|---------|------------|-------------|------------|----------------------------------------|---------|--------------|--------------|---------------------------|
| L2 switching           | *    | *       | 00:1f:     | *           | *          | *                                      | *       | *            | *            | Port6                     |
| L3 routing             | *    | *       | *          | *           | *          | *                                      | 5.6.*.* | *            | *            | Port6                     |
| Micro-fl