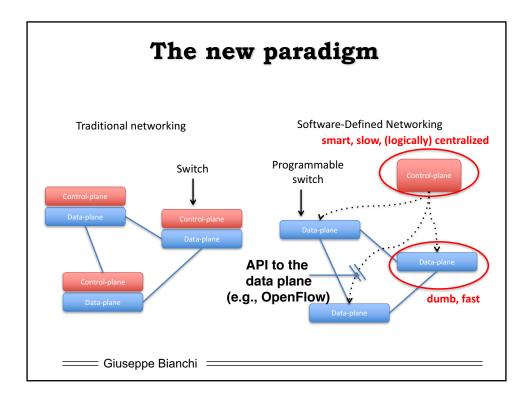

| Description            | Port | MAC src | MAC<br>dst | Eth<br>type | VLAN<br>ID | IP Src                                 | IP Dest | TCP<br>sport | TCP<br>dport | Action                    |
|------------------------|------|---------|------------|-------------|------------|----------------------------------------|---------|--------------|--------------|---------------------------|
| L2 switching           | *    | *       | 00:1f:     | *           | *          | *                                      | *       | *            | *            | Port6                     |
| L3 routing             | *    | *       | *          | *           | *          | *                                      | 5.6.*.* | *            | *            | Port6