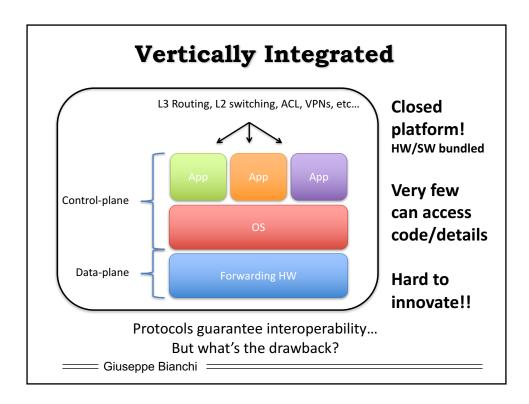

| Description            | Port | MAC src | MAC<br>dst | Eth<br>type | VLAN<br>ID | IP Src                                 | IP Dest | TCP<br>sport | TCP<br>dport | Action                    |
|------------------------|------|---------|------------|-------------|------------|----------------------------------------|---------|--------------|--------------|---------------------------|
| L2 switching           | *    | *       | 00:1f:     | *           | *          | *                                      | *       | *            | *            | Port6                     |
| L3 routing             | *    | *       | *          | *           | *          | *                                      | 5.6.*.* | *            | *