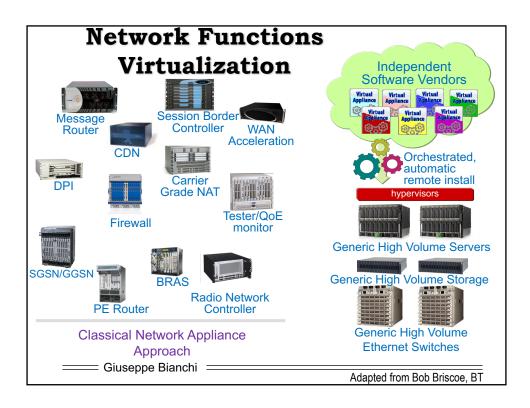

| Description            | Port | MAC src | MAC<br>dst | Eth<br>type | VLAN<br>ID | IP Src                                 | IP Dest | TCP<br>sport | TCP<br>dport | Action                    |
|------------------------|------|---------|------------|-------------|------------|----------------------------------------|---------|--------------|--------------|---------------------------|
| L2 switching           | *    | *       | 00:1f:     | *           | *          | *                                      | *       | *            | *            | Port6                     |
| L3 routing             | *    | *       | *          | *           | *          | *                                      | 5.6.*.* | *            | *            | Port6