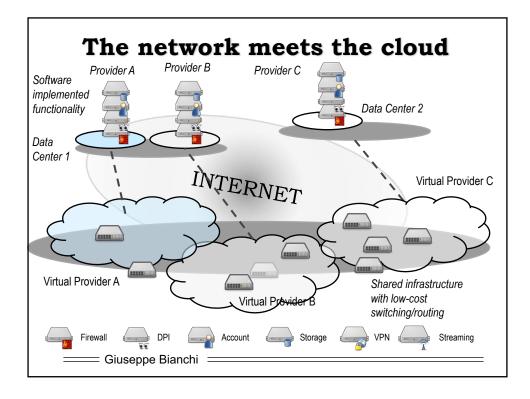

| Description            | Port | MAC src | MAC<br>dst | Eth<br>type | VLAN<br>ID | IP Src                                 | IP Dest | TCP<br>sport | TCP<br>dport | Action                    |
|------------------------|------|---------|------------|-------------|------------|----------------------------------------|---------|--------------|--------------|---------------------------|
| L2 switching           | *    | *       | 00:1f:     | *           | *          | *                                      | *       | *            | *            | Port6                     |
| L3 routing             | *    | *       | *          | *           | *          | *                                      | 5.6.*.* | *            | *            | Port6                     |
| Micro-flow<br>handling | 3    | 00:20   | 00:1f      | 0x800       | Vlan1      | 1.2.3.4                                | 5.6.7.8 | 4            | 17264        | Port4                     |
| Firewall               | *    | *       | *          | *           | *          | *                                      | *       | *            | 22           | Drop                      |
| VLAN<br>switching      | *    | *       | 00:1f      | *           | Vlan1      | *                                      | *       | *            | *            | Port6,<br>port7,<br>port8 |
| eadily ir<br>ernary Co | •    |         |            | • •         |            | mismatch<br>match<br>match<br>mismatch |         | search lines |              | hlines                    |