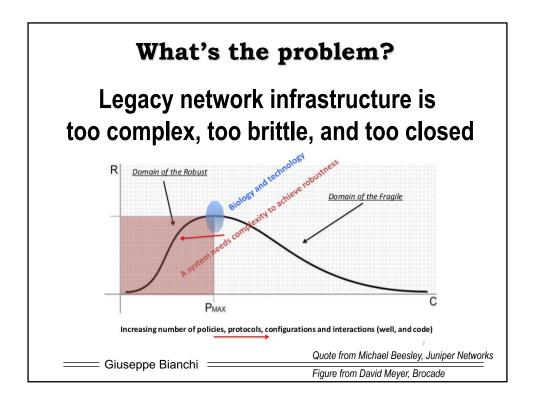

| Description            | Port | MAC src | MAC<br>dst | Eth<br>type | VLAN<br>ID | IP Src                                 | IP Dest | TCP<br>sport | TCP<br>dport | Action                    |
|------------------------|------|---------|------------|-------------|------------|----------------------------------------|---------|--------------|--------------|---------------------------|
| L2 switching           | *    | *       | 00:1f:     | *           | *          | *                                      | *       | *            | *            | Port6                     |
| L3 routing             | *    | *       | *          | *           | *          | *                                      | 5.6.*.* | *            | *