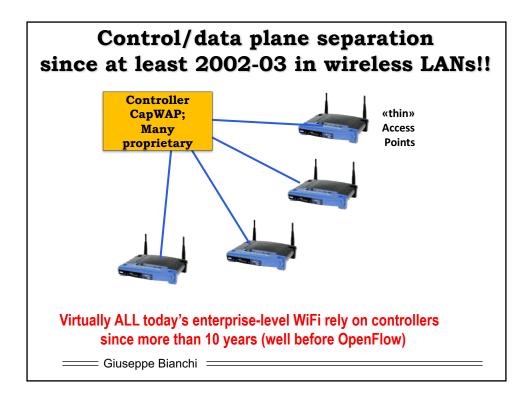

| Description            | Port | MAC src | MAC<br>dst | Eth<br>type | VLAN<br>ID | IP Src                                 | IP Dest | TCP<br>sport | TCP<br>dport | Action                    |
|------------------------|------|---------|------------|-------------|------------|----------------------------------------|---------|--------------|--------------|---------------------------|
| L2 switching           | *    | *       | 00:1f:     | *           | *          | *                                      | *       | *            | *            | Port6                     |
| L3 routing             | *    | *       | *          | *           | *          | *                                      | 5.6.*.* | *            | *            | Port6                     |
| Micro-flow<b