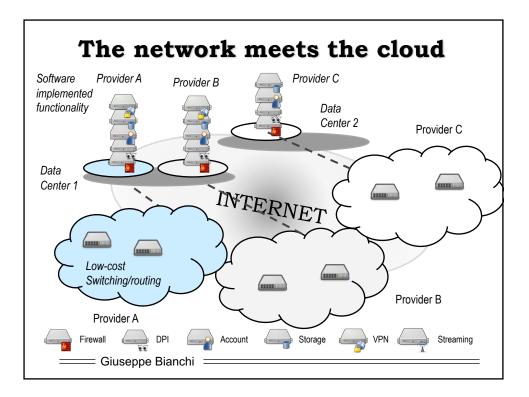

| Description            | Port | MAC src | MAC<br>dst | Eth<br>type | VLAN<br>ID | IP Src                                 | IP Dest | TCP<br>sport | TCP<br>dport | Action                    |
|------------------------|------|---------|------------|-------------|------------|----------------------------------------|---------|--------------|--------------|---------------------------|
| L2 switching           | *    | *       | 00:1f:     | *           | *          | *                                      | *       | *            | *            | Port6                     |
| L3 routing             | *    | *       | *          | *           | *          | *                                      | 5.6.*.* | *            | *            | Port6