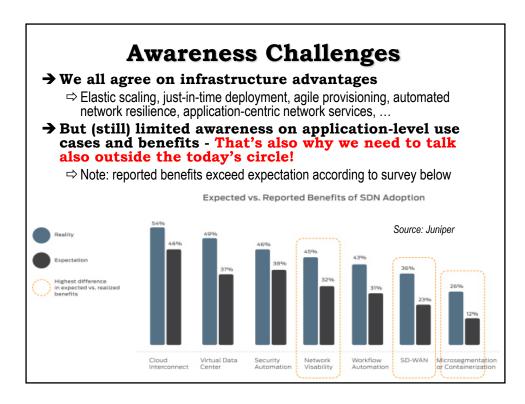

| Description            | Port | MAC src | MAC<br>dst | Eth<br>type | VLAN<br>ID | IP Src                                 | IP Dest | TCP<br>sport | TCP<br>dport | Action                    |
|------------------------|------|---------|------------|-------------|------------|----------------------------------------|---------|--------------|--------------|---------------------------|
| L2 switching           | *    | *       | 00:1f:     | *           | *          | *                                      | *       | *            | *            | Port6                     |
| L3 routing             | *    | *       | *          | *           | *          | *                                      | 5.6.*.* | *            | *            | Port6                     |
|