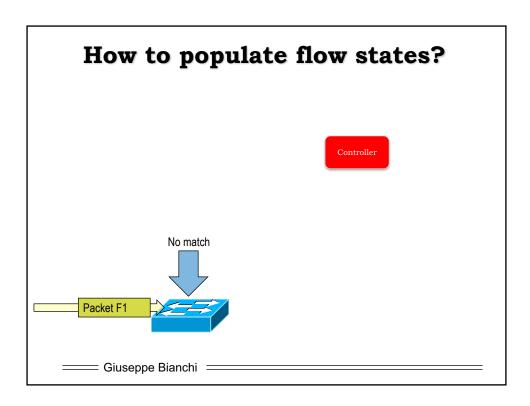

|
| Micro-flow<br>handling | 3    | 00:20   | 00:1f      | 0x800       | Vlan1      | 1.2.3.4                                | 5.6.7.8 | 4            | 17264        | Port4                     |
| Firewall               | *    | *       | *          | *           | *          | *                                      | *       | *            | 22           | Drop                      |
| VLAN<br>switching      | *    | *       | 00:1f      | *           | Vlan1      | *                                      | *       | *            | *            | Port6,<br>port7,<br>port8 |
| eadily ir<br>ernary Co | •    |         |            | • •         |            | mismatch<br>match<br>match<br>mismatch |         | search lines |              | hlines                    |