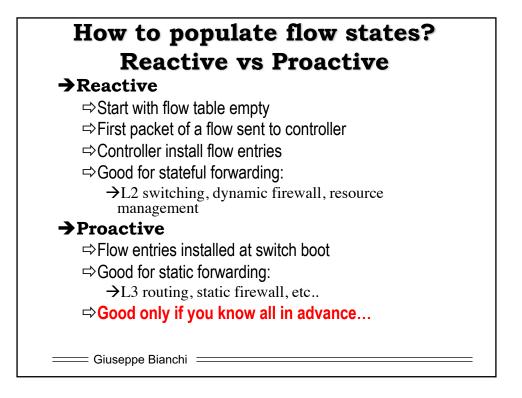

|
| Micro-flow<br>handling | 3    | 00:20   | 00:1f      | 0x800       | Vlan1      | 1.2.3.4                                | 5.6.7.8 | 4            | 17264        | Port4                     |
| Firewall               | *    | *       | *          | *           | *          | *                                      | *       | *            | 22           | Drop                      |
| VLAN<br>switching      | *    | *       | 00:1f      | *           | Vlan1      | *                                      | *       | *            | *            | Port6,<br>port7,<br>port8 |
| eadily ir<br>ernary Co | •    |         |            | • •         |            | mismatch<br>match<br>match<br>mismatch |         | search lines |              | hlines                    |